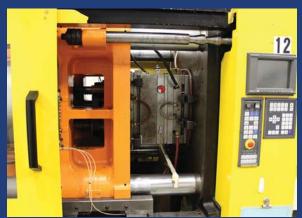

### Experience | Service | Quality | Innovative Solutions

We can accommodate a wide range of part sizes and part volumes with over 10 Injection Molding Machines ranging from 28 to 330 ton, which are backed by years of experience in processing, part and mold design with a focus on service and quality.