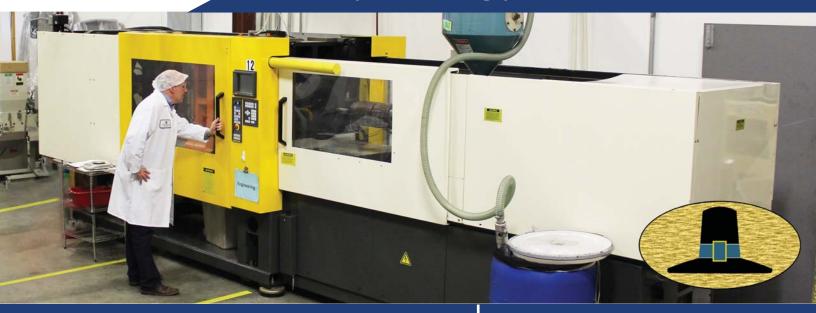

### Experience | Service | Quality | Innovative Solutions

We can accommodate a wide range of part sizes and part volumes with over 10 Injection Molding Machines ranging from 28 to 330 ton, which are backed by years of experience in processing, part and mold design with a focus on service and quality.