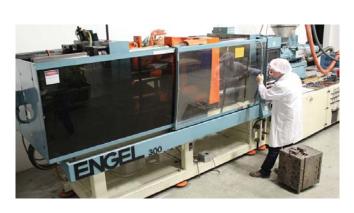

### Experience | Service | Quality | Innovative Solutions

We can accommodate a wide range of part sizes and part volumes with over 10 Injection Molding Machines ranging from 28 to 330 ton, which are backed by years of experience in processing, part and mold design with a focus on service and quality.